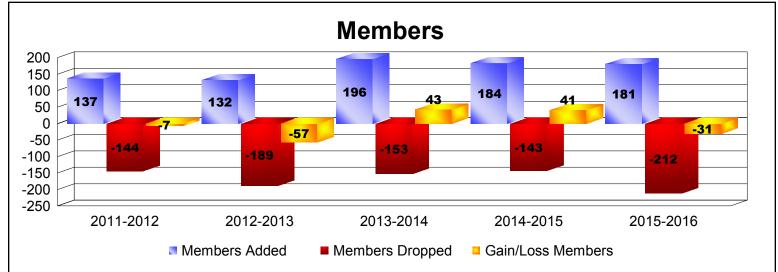

District 4 A3 As of June 2016 Cumulative

| Year      | New<br>Clubs | Dropped<br>Clubs | Gain/<br>Loss<br>Clubs | New<br>Members | Charter<br>Members | Reinstate<br>Members | Transfer<br>Members | Total<br>Member<br>Added | Total<br>Members<br>Dropped | Gain/<br>Loss<br>Members |
|-----------|--------------|------------------|------------------------|----------------|--------------------|----------------------|---------------------|--------------------------|-----------------------------|--------------------------|
| 2011-2012 | 0            | 0                | 0                      | 122            | 0                  | 9                    | 6                   | 137                      | -144                        | -7                       |
| 2012-2013 | 0            | -2               | -2                     | 120            | 1                  | 5                    | 6                   | 132                      | -189                        | -57                      |
| 2013-2014 | 2            | -2               | 0                      | 133            | 48                 | 6                    | 9                   | 196                      | -153                        | 43                       |
| 2014-2015 | 1            | 0                | 1                      | 149            | 23                 | 5                    | 7                   | 184                      | -143                        | 41                       |
| 2015-2016 | 0            | -1               | -1                     | 161            | 1                  | 12                   | 7                   | 181                      | -212                        | -31                      |
| Average   | 1            | -1               | 0                      | 137            | 15                 | 7                    | 7                   | 166                      | -168                        | -2                       |