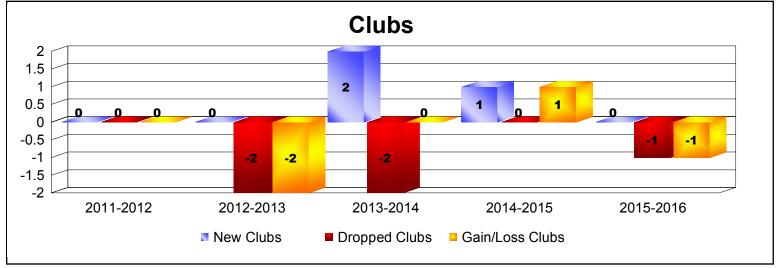

District 4 A3 As of June 2016 Cumulative

| Year      | New<br>Clubs | Dropped<br>Clubs | Gain/<br>Loss<br>Clubs | New<br>Members | Charter<br>Members | Reinstate<br>Members | Transfer<br>Members | Total<br>Member<br>Added | Total<br>Members<br>Dropped | Gain/<br>Loss<br>Members |
|-----------|--------------|------------------|------------------------|----------------|--------------------|----------------------|---------------------|--------------------------|-----------------------------|--------------------------|
| 2011-2012 | 0            | 0                | 0                      | 122            | 0                  | 9                    | 6                   | 137                      | -144                        | -7                       |
| 2012-2013 | 0            | -2               | -2                     | 120            | 1                  | 5                    | 6                   | 132                      | -189                        | -57                      |
| 2013-2014 | 2            | -2               | 0                      | 133            | 48                 | 6                    | 9                   | 196                      | -153                        | 43                       |
| 2014-2015 | 1            | 0                | 1                      | 149            | 23                 | 5                    | 7                   | 184                      | -143                        | 41                       |
| 2015-2016 | 0            | -1               | -1                     | 161            | 1                  | 12                   | 7                   | 181                      | -212                        | -31                      |
| Average   | 1            | -1               | 0                      | 137            | 15                 | 7                    | 7                   | 166                      | -168                        | -2                       |